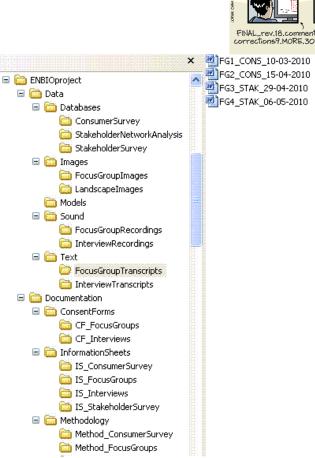

### **Documentation**

Enables you to understand data when you return to it

 If someone else was looking at your data for the first time, what would they need to know to make sense of it?

 Different documentation may be needed for data-level and project-level

Every project will have different kinds of documentation

### Include as documentation

- Data collection methodology and processes: sampling methods, sampling size, fieldwork protocol and interviewer instructions
- Information sheet / consent form
- Fieldwork tools: questionnaire, showcards and interview schedule
- Data list: overview of key information about each interview, as 'at-a-glance' summary of the data collection
- Analysis tools: codebook, memos, variable listing