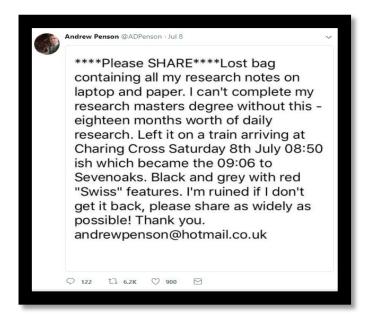

# Meet the scientist whose ideas were stolen at least three times

Jeff Offutt, a professor of software engineering at George Mason University, has some stories to tell. He says that when one of his students wrote his first paper, the student reused four paragraphs from another source, not knowing he couldn't do that

http://retractionwatch.com/2018/01/15/meet-scientistwhose-ideas-stolen-least-three-times/